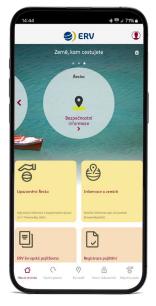

Mobil app ERV travel & care

The QR code for the app download. Use your policy no. as the registration code.

**ERV travel & care** mobile app will provide you mainly with information on the security situation and the health **system** in any country in the world. Moreover, it will send you an **instant alert** if something important happens in the area you are travelling to. It will show you the way to proven hospitals or pharmacies and provide important phone numbers.