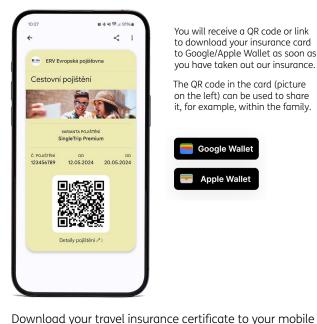

#### Your digital insurance card

You will receive a QR code or link to download your insurance card to Google/Apple Wallet as soon as you have taken out our insurance.

The QR code in the card (picture on the left) can be used to share it, for example, within the family.

#### Awards

phone and don't take any more unnecessary paperwork

with you. Simply save your **digital card** in Apple/Google

Wallet, where you may already have your credit card or

loyalty cards. In the card, you will find contacts for the

assistance service, details of your insurance or a link

We have won the Association of Czech Insurance Brokers' Insurance Company of the Year award fifteen times. Also, sixteen times in a row, we have been voted by travel industry experts as the insurer with the best travel insurance in the TTG Travel Awards.